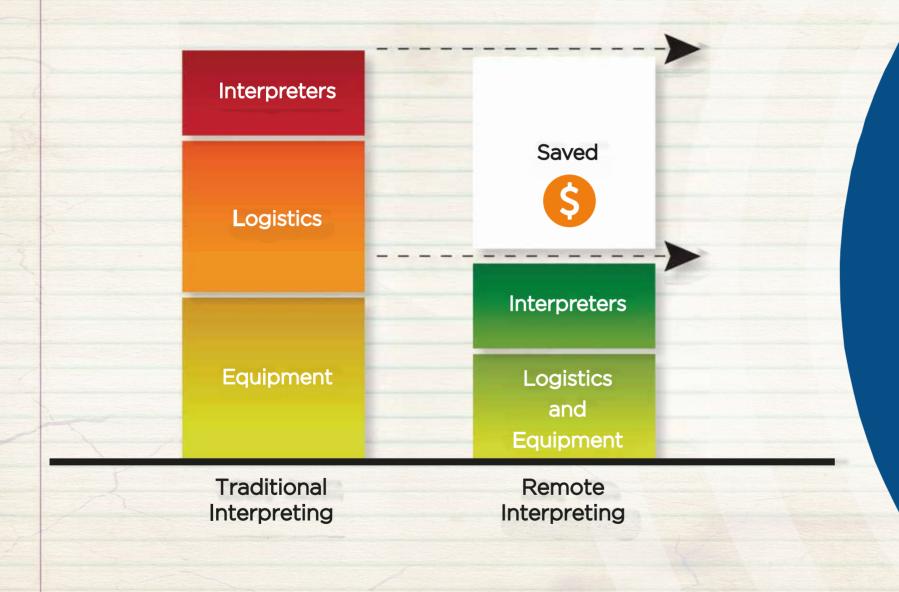

## REMOTE VS TRADITIONAL INTERPRETING

## Cost

Example of a two-day conference with 2 languages and 100 participants.

Costs are significantly reduce as travel, accommodation and additional expenses for interpreters are avoided and technical equipment installation and renting costs are reduced.