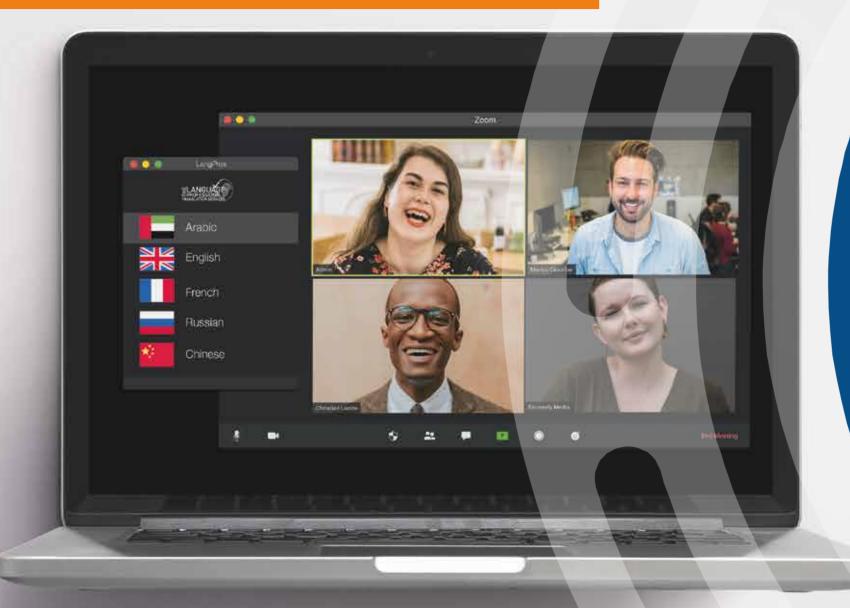

## **Compatibility** and Integration

Our remote interpreting technology is compatible with all web conferencing and online meeting apps.

- Zoom
- MS Teams
- Google Meet
- GoToMeeting
- Skype for Business
- Cisco WebEx
- And many more

## MULTILANGUAGE PLATFORM

## The Langpros online multilanguage platform

The Langpros online multilanguage platform can also function as a web conferencing tool with full integration of all the languages needed for the virtual event.